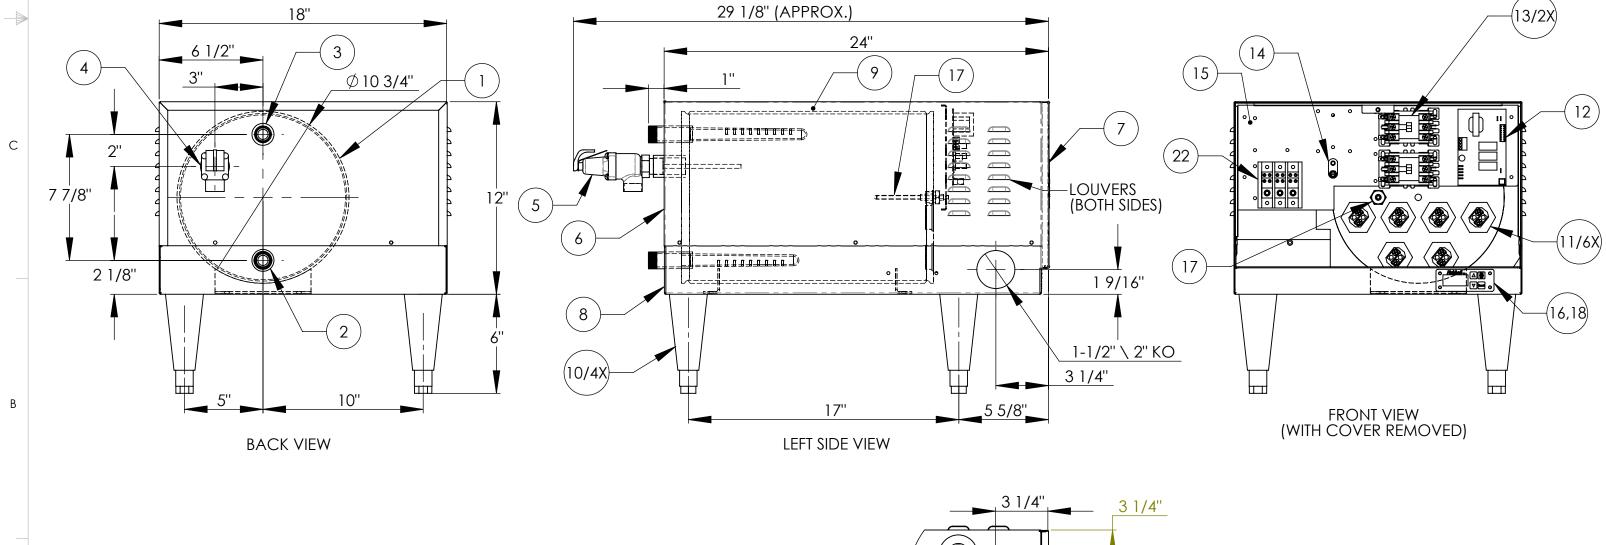

| V        | W/   | 4                  |                            | 3                                                         |        | 2                                  |                                                                                                                                                                                                                                  | 1                                                                                                           |          |     |
|----------|------|--------------------|----------------------------|-----------------------------------------------------------|--------|------------------------------------|----------------------------------------------------------------------------------------------------------------------------------------------------------------------------------------------------------------------------------|-------------------------------------------------------------------------------------------------------------|----------|-----|
| ITEM NO. | QTY. | PART NO.           | MATERIAL                   | DESCRIPTION                                               |        |                                    | REVISIONS                                                                                                                                                                                                                        |                                                                                                             |          |     |
| 1        | 1    | J6-6 TANK          | 304L S/S                   | TANK ASSEMBLY                                             | ZONE R | EV.                                | DESCRIPTION                                                                                                                                                                                                                      | DAT                                                                                                         | E APPROV | VED |
| 2        | 1    | J6 INLET           | BRASS                      | 3/4" MNPT INLET                                           |        | _                                  |                                                                                                                                                                                                                                  |                                                                                                             |          |     |
| 3        | 1    | J6 OUTLET          | BRASS                      | 3/4" MNPT OUTLET                                          |        | -                                  |                                                                                                                                                                                                                                  | -                                                                                                           | -        |     |
| 4        | 1    |                    | BRASS                      | 3/4" FNPT FOR RELIEF VALVE                                |        |                                    |                                                                                                                                                                                                                                  |                                                                                                             |          |     |
| 5        | 1    | 100XL .75 150LB    | BRONZE                     | RELIEF VALVE SET AT<br>150PSI, 210°F                      |        |                                    |                                                                                                                                                                                                                                  |                                                                                                             |          |     |
| 6        | 1    | J6-6 JACKET        | 304 S/S                    | TOP COVER ASSEMBLY                                        |        |                                    |                                                                                                                                                                                                                                  |                                                                                                             |          |     |
| 7        | 1    | J6-6 FRONT COVER   | 304 S/S                    | FRONT COVER ASSEMBLY                                      |        |                                    |                                                                                                                                                                                                                                  |                                                                                                             |          |     |
| 8        | 1    | J6-6 BASE          | 304 S/S                    | BASE ASSEMBLY                                             |        |                                    |                                                                                                                                                                                                                                  |                                                                                                             |          |     |
| 9        | 1    |                    | FOAM                       | INSULATION                                                |        |                                    |                                                                                                                                                                                                                                  |                                                                                                             |          |     |
| 10       | 4    | 61649NOBN5T4       | PLASTIC                    | ADJUSTABLE LEGS                                           |        |                                    |                                                                                                                                                                                                                                  |                                                                                                             |          |     |
| 11       | 6    | C1315-4            | BRASS PLUG & COPPER SHEATH | HEATING ELEMENT - 1-7/8" HEX<br>5000W @ 208V              |        |                                    |                                                                                                                                                                                                                                  |                                                                                                             |          |     |
| 12       | 1    | T1000              | VARIOUS                    | CONTROL MODULE                                            |        |                                    |                                                                                                                                                                                                                                  |                                                                                                             |          |     |
| 13       | 2    | C25DNF340B         | VARIOUS                    | MAGNETIC CONTACTOR<br>50A (RESISTIVE) - 208V              |        |                                    |                                                                                                                                                                                                                                  |                                                                                                             |          |     |
| 14       | 1    | KA4C               | COPPER                     | GROUND LUG                                                |        |                                    |                                                                                                                                                                                                                                  |                                                                                                             |          |     |
| 15       | 1    | J6-6 CONTROL PLATE | GALVANNEAL                 | ELECTRICAL MOUNTING PANEL                                 |        |                                    |                                                                                                                                                                                                                                  |                                                                                                             |          |     |
| 16       | 1    | TD1000             | VARIOUS                    | DIGITAL DISPLAY MODULE                                    |        |                                    |                                                                                                                                                                                                                                  |                                                                                                             |          |     |
| 17       | 1    | P65                | VARIOUS                    | PROBE ASSEMBLY                                            |        |                                    |                                                                                                                                                                                                                                  |                                                                                                             |          |     |
| 18       | 1    | OVERLAY J MODEL    | LEXAN                      | OVERLAY FOR DISPLAY MODULE                                |        |                                    |                                                                                                                                                                                                                                  |                                                                                                             |          |     |
| 19       | 1    |                    | VARIOUS                    | LEAK DETECTION SENSOR                                     |        |                                    |                                                                                                                                                                                                                                  |                                                                                                             |          |     |
| 20       | 1    | TTD405             | VARIOUS                    | T&P GAUGE 30-240°F/0-200PSI                               |        | ŅOŢ                                |                                                                                                                                                                                                                                  |                                                                                                             |          |     |
| 21       | 1    | N45BU              | BRONZE                     | PRESS. REDUCING VALVE 25-75PSI                            | _      |                                    | ank is designed, fae<br>Famped iaw asme se                                                                                                                                                                                       |                                                                                                             | F        |     |
| 22       | 1    | PDB175-1X4-3       | VARIOUS                    | POWER DISTRIBUTION BLOCK<br>175A, 3-POLE, 1 PRIM., 4 SEC. |        | L                                  | ATEST ADDENDA.<br>ANK IS DESIGNED FOR                                                                                                                                                                                            |                                                                                                             | L,       |     |
|          |      |                    |                            |                                                           |        | 3. P<br>It<br>4. U<br>5. P<br>6. C | RESSURE TESTED AT 22<br>ROBE ASSEMBLY (Pc.<br>EMPERATURE CONTRO<br>OW WATER SENSING.<br>NIT IS UL, CUL, AND UI<br>IECE NOS. 5, 10, 20, A<br>HIPPED LOOSE.<br>CONTROL CIRCUIT WIR<br>50 (200°C), POWER C<br>10 TEFZEL 750 (200°C) | No. 17) PROVIDE<br>DL, HI-LIMIT, AND<br>L EPH LISTED.<br>ND 21 ARE<br>RE TO BE #18 TEFZ<br>IRCUIT WIRE TO E | EL<br>BE |     |

5

| -                                 | 1-1/2" & 2" KO<br>1/2" KO<br>(2 PLACES) | 2 1/2" |
|-----------------------------------|-----------------------------------------|--------|
|                                   | 1 1/2"                                  |        |
| ON 75°C Cu THHN<br>CTION AT 125%. | BOTTOM VIEW                             |        |

7 6

- #10 TEFZEL 750 (200°C). ELEMENT JUMPER WIRE TO BE #12 TEFZEL 750 (200°C).
  7. PHASE TO PHASE RESISTANCE: 2.9 OHMS
  8. APPROX. WEIGHT: DRY: 98 LBS. WET: 146 LBS.

-

С

А

|         | P    |
|---------|------|
| 0000000 | ···· |
|         |      |
|         |      |