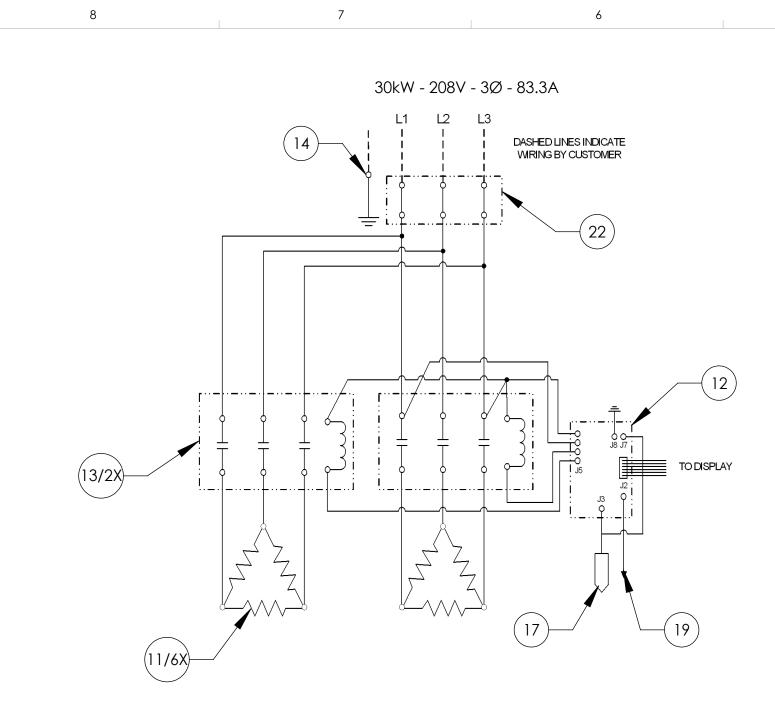

| V        | W/   | 4                  |                            | 3                                                         |        | 2                                  |                                                                                                                                                                                                                                  | 1                                                                                                           |          |     |
|----------|------|--------------------|----------------------------|-----------------------------------------------------------|--------|------------------------------------|----------------------------------------------------------------------------------------------------------------------------------------------------------------------------------------------------------------------------------|-------------------------------------------------------------------------------------------------------------|----------|-----|
| ITEM NO. | QTY. | PART NO.           | MATERIAL                   | DESCRIPTION                                               |        |                                    | REVISIONS                                                                                                                                                                                                                        |                                                                                                             |          |     |
| 1        | 1    | J6-6 TANK          | 304L S/S                   | TANK ASSEMBLY                                             | ZONE R | EV.                                | DESCRIPTION                                                                                                                                                                                                                      | DAT                                                                                                         | E APPROV | VED |
| 2        | 1    | J6 INLET           | BRASS                      | 3/4" MNPT INLET                                           |        | _                                  |                                                                                                                                                                                                                                  |                                                                                                             |          |     |
| 3        | 1    | J6 OUTLET          | BRASS                      | 3/4" MNPT OUTLET                                          |        | -                                  |                                                                                                                                                                                                                                  | -                                                                                                           | -        |     |
| 4        | 1    |                    | BRASS                      | 3/4" FNPT FOR RELIEF VALVE                                |        |                                    |                                                                                                                                                                                                                                  |                                                                                                             |          |     |
| 5        | 1    | 100XL .75 150LB    | BRONZE                     | RELIEF VALVE SET AT<br>150PSI, 210°F                      |        |                                    |                                                                                                                                                                                                                                  |                                                                                                             |          |     |
| 6        | 1    | J6-6 JACKET        | 304 S/S                    | TOP COVER ASSEMBLY                                        |        |                                    |                                                                                                                                                                                                                                  |                                                                                                             |          |     |
| 7        | 1    | J6-6 FRONT COVER   | 304 S/S                    | FRONT COVER ASSEMBLY                                      |        |                                    |                                                                                                                                                                                                                                  |                                                                                                             |          |     |
| 8        | 1    | J6-6 BASE          | 304 S/S                    | BASE ASSEMBLY                                             |        |                                    |                                                                                                                                                                                                                                  |                                                                                                             |          |     |
| 9        | 1    |                    | FOAM                       | INSULATION                                                |        |                                    |                                                                                                                                                                                                                                  |                                                                                                             |          |     |
| 10       | 4    | 61649NOBN5T4       | PLASTIC                    | ADJUSTABLE LEGS                                           |        |                                    |                                                                                                                                                                                                                                  |                                                                                                             |          |     |
| 11       | 6    | C1315-4            | BRASS PLUG & COPPER SHEATH | HEATING ELEMENT - 1-7/8" HEX<br>5000W @ 208V              |        |                                    |                                                                                                                                                                                                                                  |                                                                                                             |          |     |
| 12       | 1    | T1000              | VARIOUS                    | CONTROL MODULE                                            |        |                                    |                                                                                                                                                                                                                                  |                                                                                                             |          |     |
| 13       | 2    | C25DNF340B         | VARIOUS                    | MAGNETIC CONTACTOR<br>50A (RESISTIVE) - 208V              |        |                                    |                                                                                                                                                                                                                                  |                                                                                                             |          |     |
| 14       | 1    | KA4C               | COPPER                     | GROUND LUG                                                |        |                                    |                                                                                                                                                                                                                                  |                                                                                                             |          |     |
| 15       | 1    | J6-6 CONTROL PLATE | GALVANNEAL                 | ELECTRICAL MOUNTING PANEL                                 |        |                                    |                                                                                                                                                                                                                                  |                                                                                                             |          |     |
| 16       | 1    | TD1000             | VARIOUS                    | DIGITAL DISPLAY MODULE                                    |        |                                    |                                                                                                                                                                                                                                  |                                                                                                             |          |     |
| 17       | 1    | P65                | VARIOUS                    | PROBE ASSEMBLY                                            |        |                                    |                                                                                                                                                                                                                                  |                                                                                                             |          |     |
| 18       | 1    | OVERLAY J MODEL    | LEXAN                      | OVERLAY FOR DISPLAY MODULE                                |        |                                    |                                                                                                                                                                                                                                  |                                                                                                             |          |     |
| 19       | 1    |                    | VARIOUS                    | LEAK DETECTION SENSOR                                     |        |                                    |                                                                                                                                                                                                                                  |                                                                                                             |          |     |
| 20       | 1    | TTD405             | VARIOUS                    | T&P GAUGE 30-240°F/0-200PSI                               |        | ŅOŢ                                |                                                                                                                                                                                                                                  |                                                                                                             |          |     |
| 21       | 1    | N45BU              | BRONZE                     | PRESS. REDUCING VALVE 25-75PSI                            | _      |                                    | ank is designed, fae<br>Famped iaw asme se                                                                                                                                                                                       |                                                                                                             | F        |     |
| 22       | 1    | PDB175-1X4-3       | VARIOUS                    | POWER DISTRIBUTION BLOCK<br>175A, 3-POLE, 1 PRIM., 4 SEC. |        | L                                  | ATEST ADDENDA.<br>ANK IS DESIGNED FOR                                                                                                                                                                                            |                                                                                                             | L,       |     |
|          |      |                    |                            |                                                           |        | 3. P<br>It<br>4. U<br>5. P<br>6. C | RESSURE TESTED AT 22<br>ROBE ASSEMBLY (Pc.<br>EMPERATURE CONTRO<br>OW WATER SENSING.<br>NIT IS UL, CUL, AND UI<br>IECE NOS. 5, 10, 20, A<br>HIPPED LOOSE.<br>CONTROL CIRCUIT WIR<br>50 (200°C), POWER C<br>10 TEFZEL 750 (200°C) | No. 17) PROVIDE<br>DL, HI-LIMIT, AND<br>L EPH LISTED.<br>ND 21 ARE<br>RE TO BE #18 TEFZ<br>IRCUIT WIRE TO E | EL<br>BE |     |

5

| INSTALLATION REQUIREMENTS |             |  |  |  |  |  |
|---------------------------|-------------|--|--|--|--|--|
| AMP Draw                  | 83.3        |  |  |  |  |  |
| Min. Breaker/Fuse Size    | 105 AMP     |  |  |  |  |  |
| Cu Power Feed Wire        | #2 AWG THHN |  |  |  |  |  |
| Min. Power Conduit        | ]"          |  |  |  |  |  |
| Wiring Diagram            | 12 (NCB)    |  |  |  |  |  |
| 8                         |             |  |  |  |  |  |

Е

D

А

| ELECTRICAL NOTES:        |
|--------------------------|
| 1.POWER FEED WIRE SIZING |

- ELECTRICAL NOTES.
  1. POWER FEED WIRE SIZING IS BASED ON 75°C Cu THHN WIRE WITH FEEDER BRANCH PROTECTION AT 125%.
  2. REFERENCE INSTALLATION, OPERATION, AND MAINTENANCE MANUAL FOR COMPLETE INSTALLATION INSTRUCTIONS.

7 6

- #10 TEFZEL 750 (200°C). ELEMENT JUMPER WIRE TO BE #12 TEFZEL 750 (200°C).
  7. PHASE TO PHASE RESISTANCE: 2.9 OHMS
  8. APPROX. WEIGHT: DRY: 98 LBS. WET: 146 LBS.

-

С

А

|         | P    |
|---------|------|
| 0000000 | ···· |
|         |      |
|         |      |